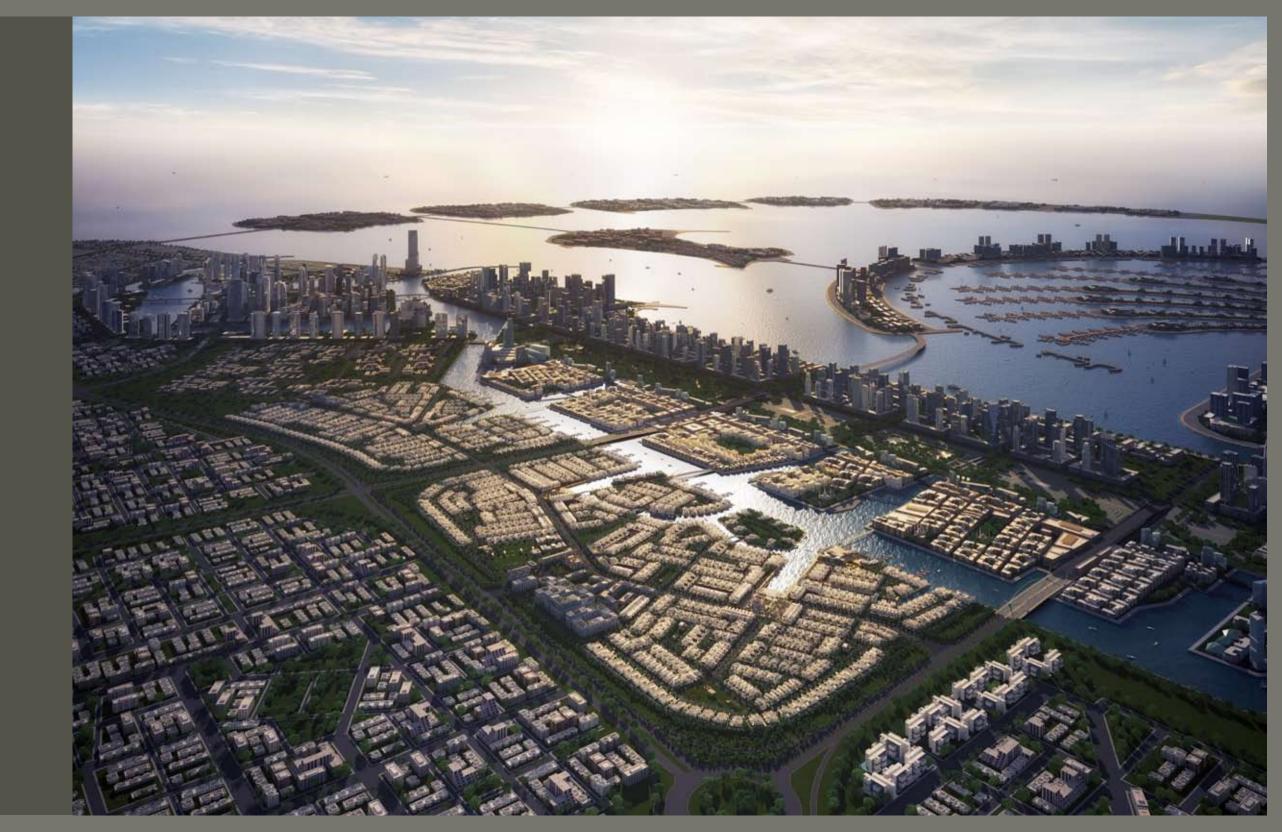

# Welcome to Dubai's Exciting New Metropolis

From 130 million square metres of empty desert and sea to an international community twice the size of Hong Kong, Waterfront is a magnificent new metropolis, the largest masterplanned waterfront development in the world and future home of over 1.5 million people.

#### A SCENIC WATERWAY

affords residents direct access to the Arabian Gulf and beyond. Making its way across the community, the Canal branches off at several locations within the district, terminating in the neighborhood piazzas and creating water squares. These serve as convenient locations for ferry stops and water taxi pick up and drop off points, as well as enjoyable places to relax by

As the northern border of Veneto, the Palm Cove Canal the water's edge. All along the Canal's scenic banks are boardwalks, which are perfect for walking, cycling or just taking in the view. Together with the parks and other green spaces, the Palm Cove Canal enhances the sophisticated look and feel of Veneto.