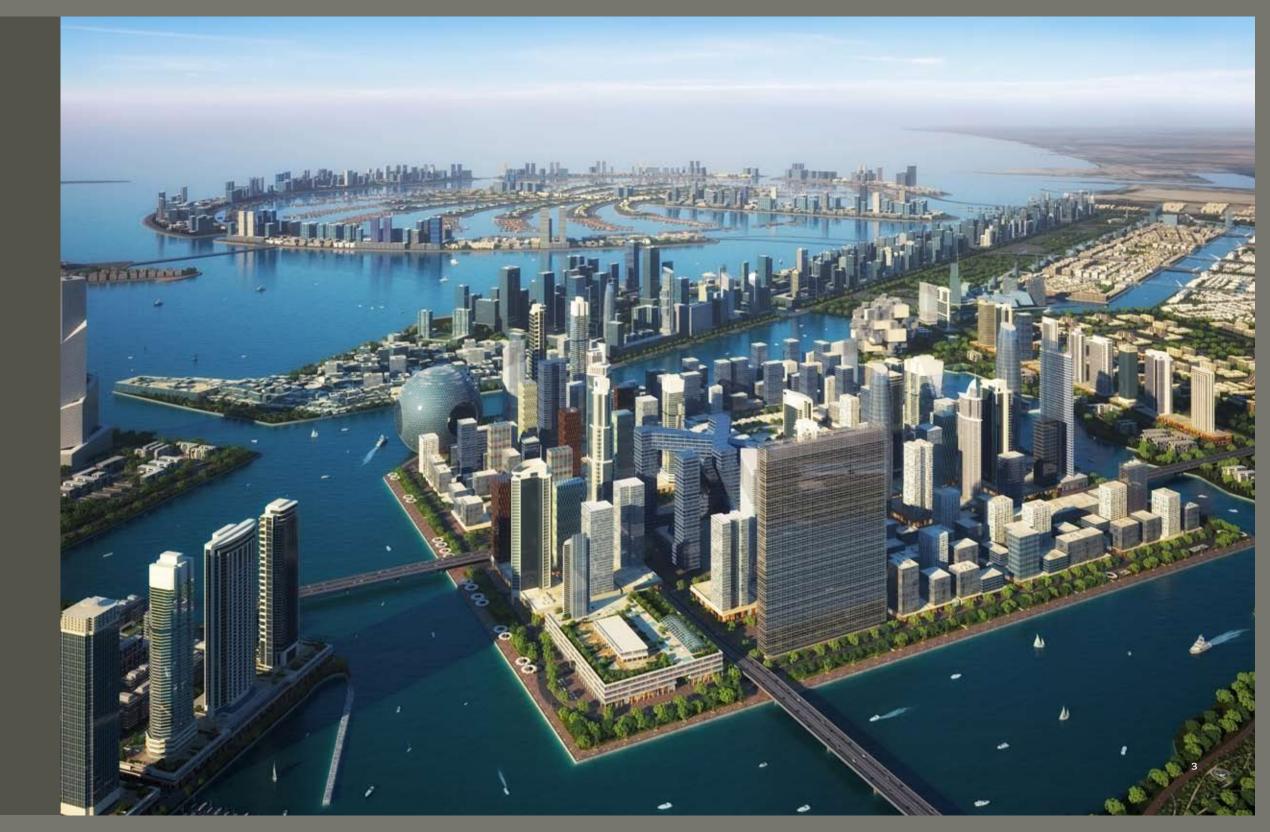

# Welcome to Dubai's Exciting New Metropolis

From 130 million square metres of empty desert and sea to an international community twice the size of Hong Kong, Waterfront is a magnificent new metropolis, the largest masterplanned waterfront development in the world and future home of over 1.5 million people.

Positioned between Dubai to the east and Abu Dhabi to the west, Waterfront's strategic location is just minutes from the prime international commerce and industry hubs; Jebel Ali Port, Dubai World Central and the Jebel Ali Free Zone.

MASTERPLAN

### An Inspired Plan for A DISTINCTIVE QUALITY OF LIFE

The vision of the Veneto masterplan is to create neighbourhoods of timeless elegance. Designed around Palm Cove Canal; a low density of homes affording an the needs of individuals, Veneto is where the most innovative principles of community design produce a thoroughly comfortable and sophisticated environment.

Exquisite properties with water views or direct access to ample sense of space; short walking distances between shopping centres, schools and other amenities; convenient marina access; beautiful tree-lined streets and an abundance of parks and green spaces together lend an air of refinement and calm.