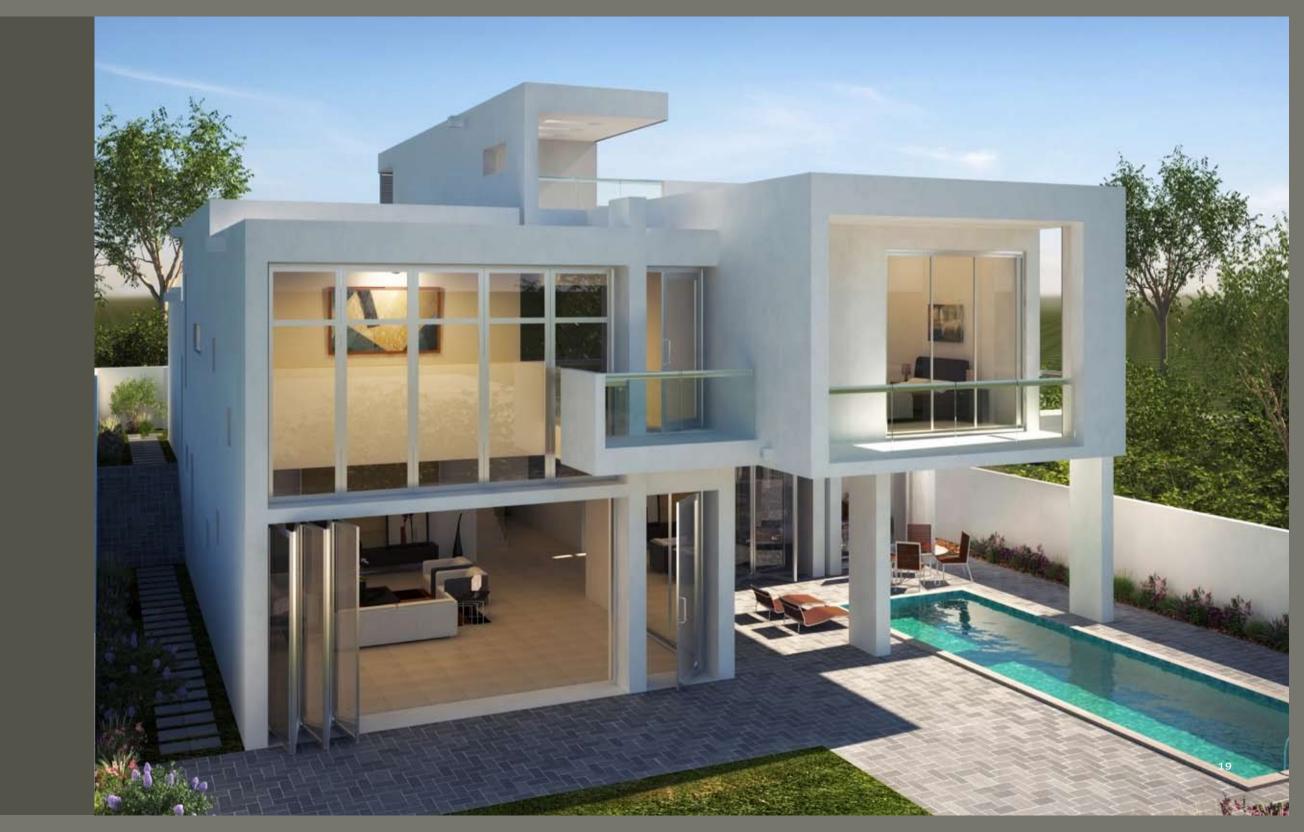

### An Opportunity to Own a Contemporary Classic

Veneto's stunning architecture has a look that is unavailable anywhere else in Dubai. Further, these beautiful, contemporary homes are focused on functionality, with large rooms and spacious living areas designed to create free-flowing and seamless indoor/outdoor space. The rooftop terraces are great places to relax, to entertain guests, or to simply enjoy community and waterfront views.

### STUNNING LIVING SPACES

The sleek, understated lines of Veneto's residences are feature materials and finishes that are clean-lined, open floor plans, create a sense of generous space. At the same time, bedrooms and other private areas lend an intimate and comforting feel. In keeping with the modern design of the architecture, the interiors

echoed in the modern elegance of their interiors. Great contemporary and completely sophisticated in style. rooms and entrance halls with high ceilings, along with Everything is of the finest quality, as befitting the status of this community.