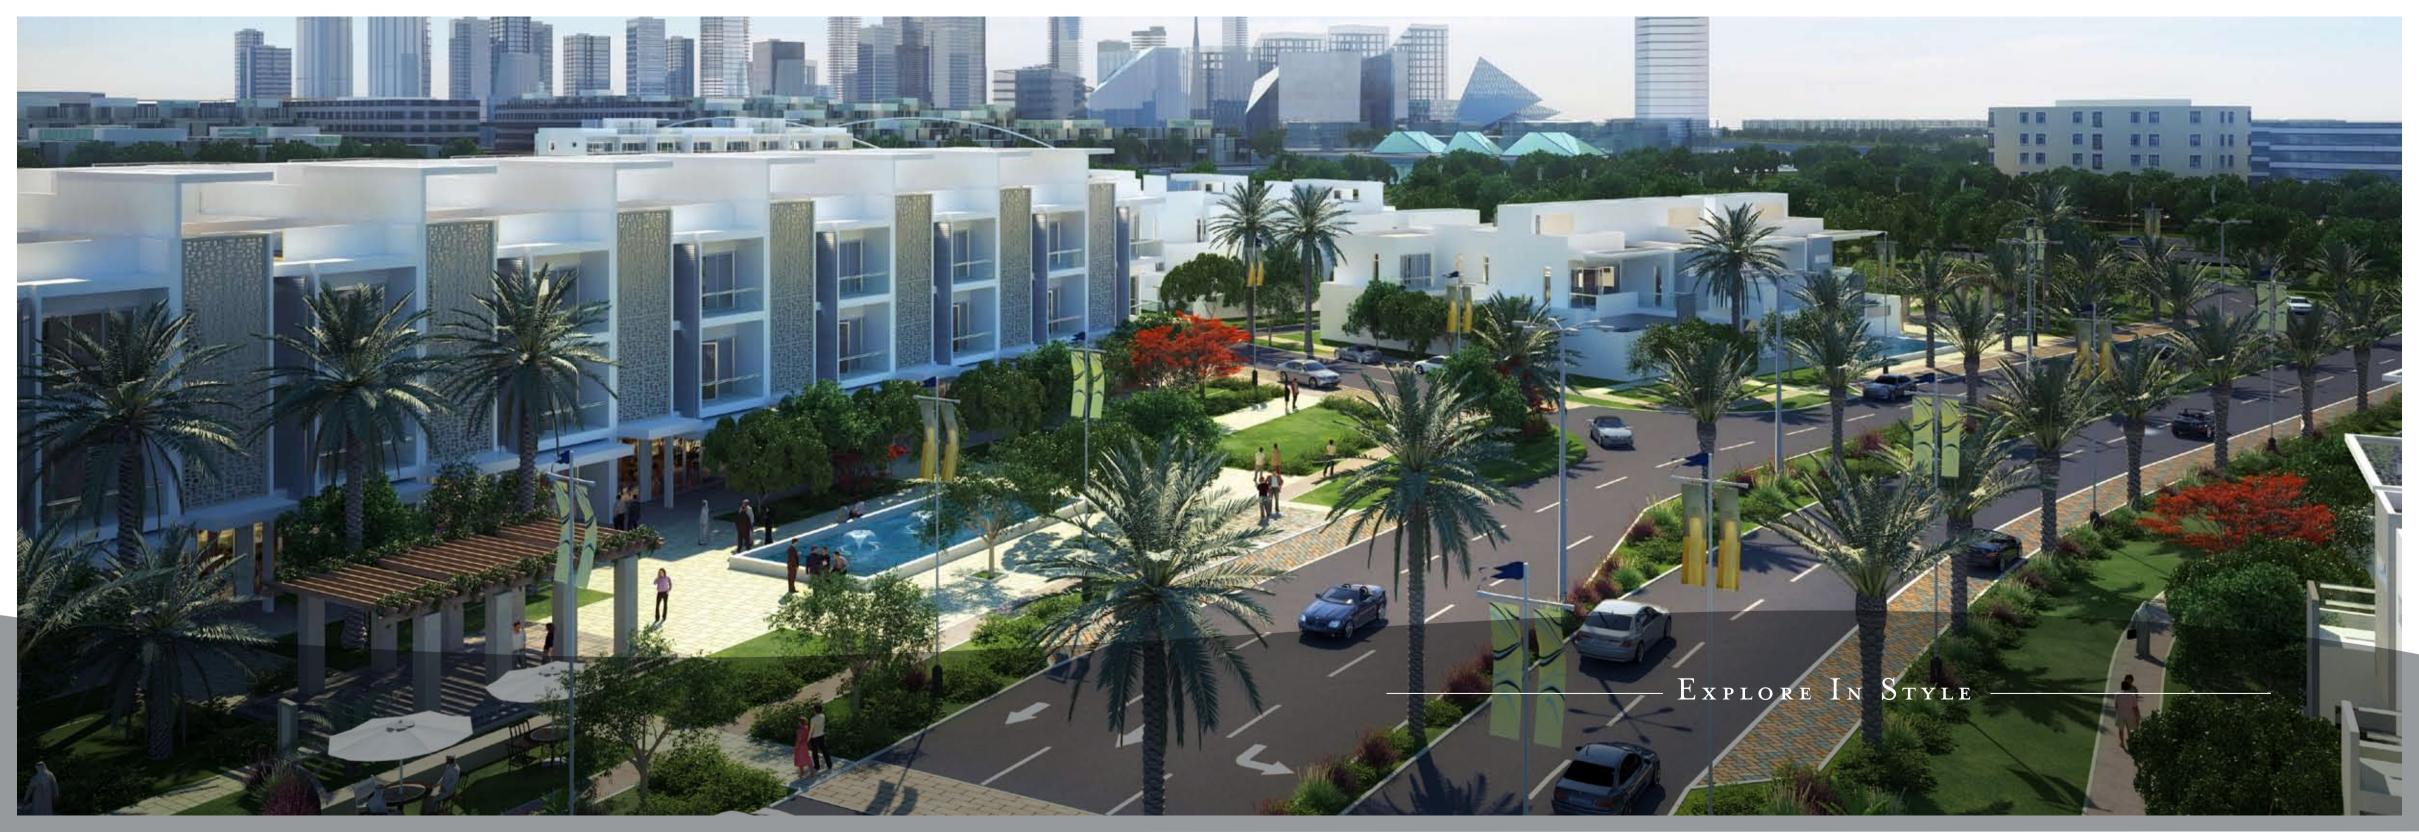

#### ENGAGING PIAZZAS

To enhance the livability and attractiveness of the district, Veneto is structured as a series of neighbourhoods, each centred around a piazza.

These piazzas are community gathering places with shops, cafés and restaurants to meet residents' daily needs. As the focal point of each neighborhood, the piazzas add convenience to daily life in Veneto while creating a vibrant and interactive environment for residents to engage with one another.

#### CONVENIENT COMMERCIAL SPACE

Veneto is a mixed-use district with commercial office spaces located in and around the neighbourhood piazzas. These commercial spaces allow residents to live and work in close proximity, minimising carbon footprint and affording more family time.

Part of Waterfront's distinctive districts, Veneto is an exclusive and thoroughly upscale enclave with every amenity and convenience close at hand.

### An Inspired Plan for A DISTINCTIVE QUALITY OF LIFE

The vision of the Veneto masterplan is to create neighbourhoods of timeless elegance. Designed around Palm Cove Canal; a low density of homes affording an the needs of individuals, Veneto is where the most innovative principles of community design produce a thoroughly comfortable and sophisticated environment.

Exquisite properties with water views or direct access to ample sense of space; short walking distances between shopping centres, schools and other amenities; convenient marina access; beautiful tree-lined streets and an abundance of parks and green spaces together lend an air of refinement and calm.