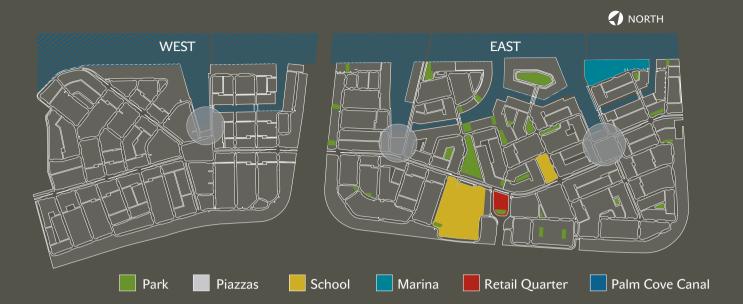

MASTERPLAN

### An Inspired Plan for A DISTINCTIVE QUALITY OF LIFE

The vision of the Veneto masterplan is to create neighbourhoods of timeless elegance. Designed around Palm Cove Canal; a low density of homes affording an the needs of individuals, Veneto is where the most innovative principles of community design produce a thoroughly comfortable and sophisticated environment.

Exquisite properties with water views or direct access to ample sense of space; short walking distances between shopping centres, schools and other amenities; convenient marina access; beautiful tree-lined streets and an abundance of parks and green spaces together lend an air of refinement and calm.

#### ENGAGING PIAZZAS

To enhance the livability and attractiveness of the district, Veneto is structured as a series of neighbourhoods, each centred around a piazza.

These piazzas are community gathering places with shops, cafés and restaurants to meet residents' daily needs. As the focal point of each neighborhood, the piazzas add convenience to daily life in Veneto while creating a vibrant and interactive environment for residents to engage with one another.

#### CONVENIENT COMMERCIAL SPACE

Veneto is a mixed-use district with commercial office spaces located in and around the neighbourhood piazzas. These commercial spaces allow residents to live and work in close proximity, minimising carbon footprint and affording more family time.

#### ENJOYABLE PARKS

Veneto includes a variety of open spaces, providing a range of environments for residents of different ages and with varying recreational preferences. Community parks and play areas are located throughout Veneto, no more than a five-minute walk from any home, for informal play and recreation.

#### A SCENIC WATERWAY

affords residents direct access to the Arabian Gulf and beyond. Making its way across the community, the Canal branches off at several locations within the district, terminating in the neighborhood piazzas and creating water squares. These serve as convenient locations for ferry stops and water taxi pick up and drop off points, as well as enjoyable places to relax by

As the northern border of Veneto, the Palm Cove Canal the water's edge. All along the Canal's scenic banks are boardwalks, which are perfect for walking, cycling or just taking in the view. Together with the parks and other green spaces, the Palm Cove Canal enhances the sophisticated look and feel of Veneto.