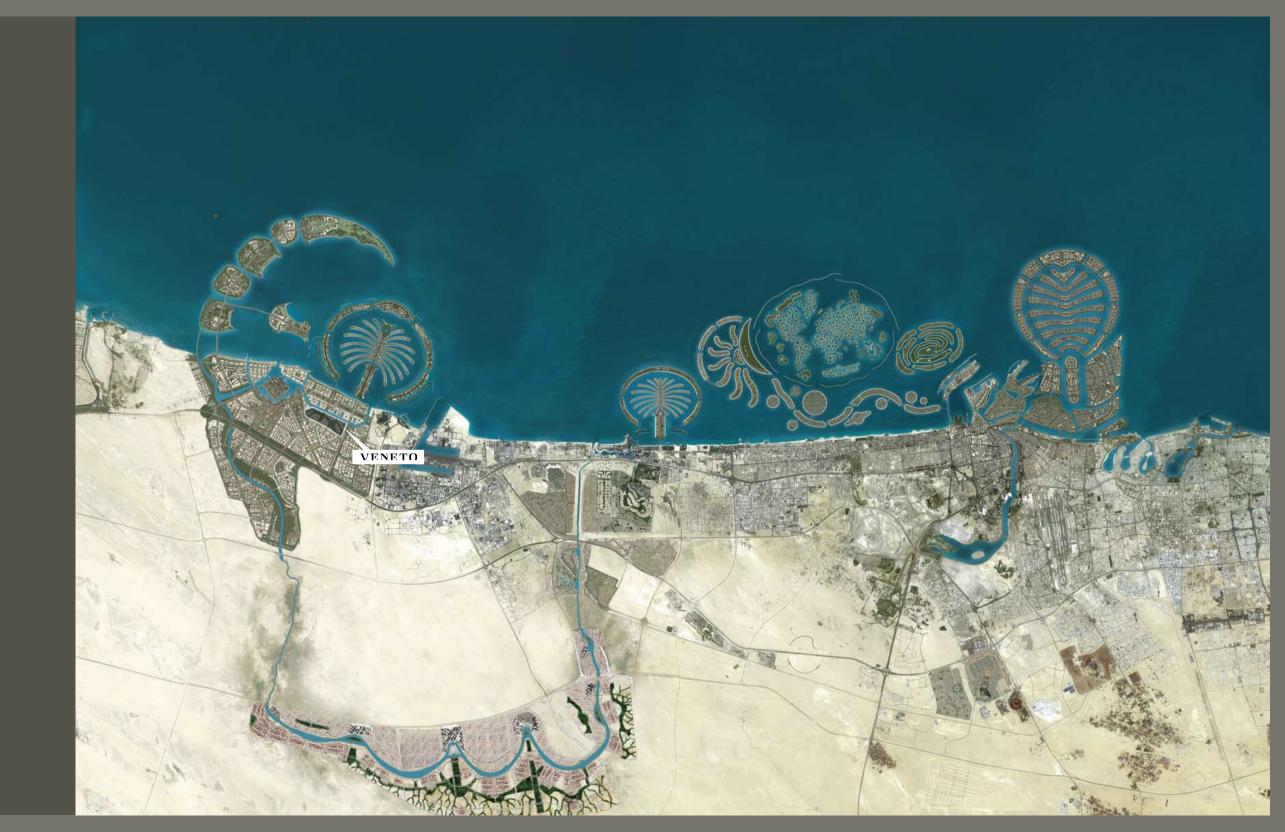

## VENETO

Life In Style —

# Welcome to Dubai's Exciting New Metropolis

From 130 million square metres of empty desert and sea to an international community twice the size of Hong Kong, Waterfront is a magnificent new metropolis, the largest masterplanned waterfront development in the world and future home of over 1.5 million people.

Positioned between Dubai to the east and Abu Dhabi to the west, Waterfront's strategic location is just minutes from the prime international commerce and industry hubs; Jebel Ali Port, Dubai World Central and the Jebel Ali Free Zone.

Part of Waterfront's distinctive districts, Veneto is an exclusive and thoroughly upscale enclave with every amenity and convenience close at hand.