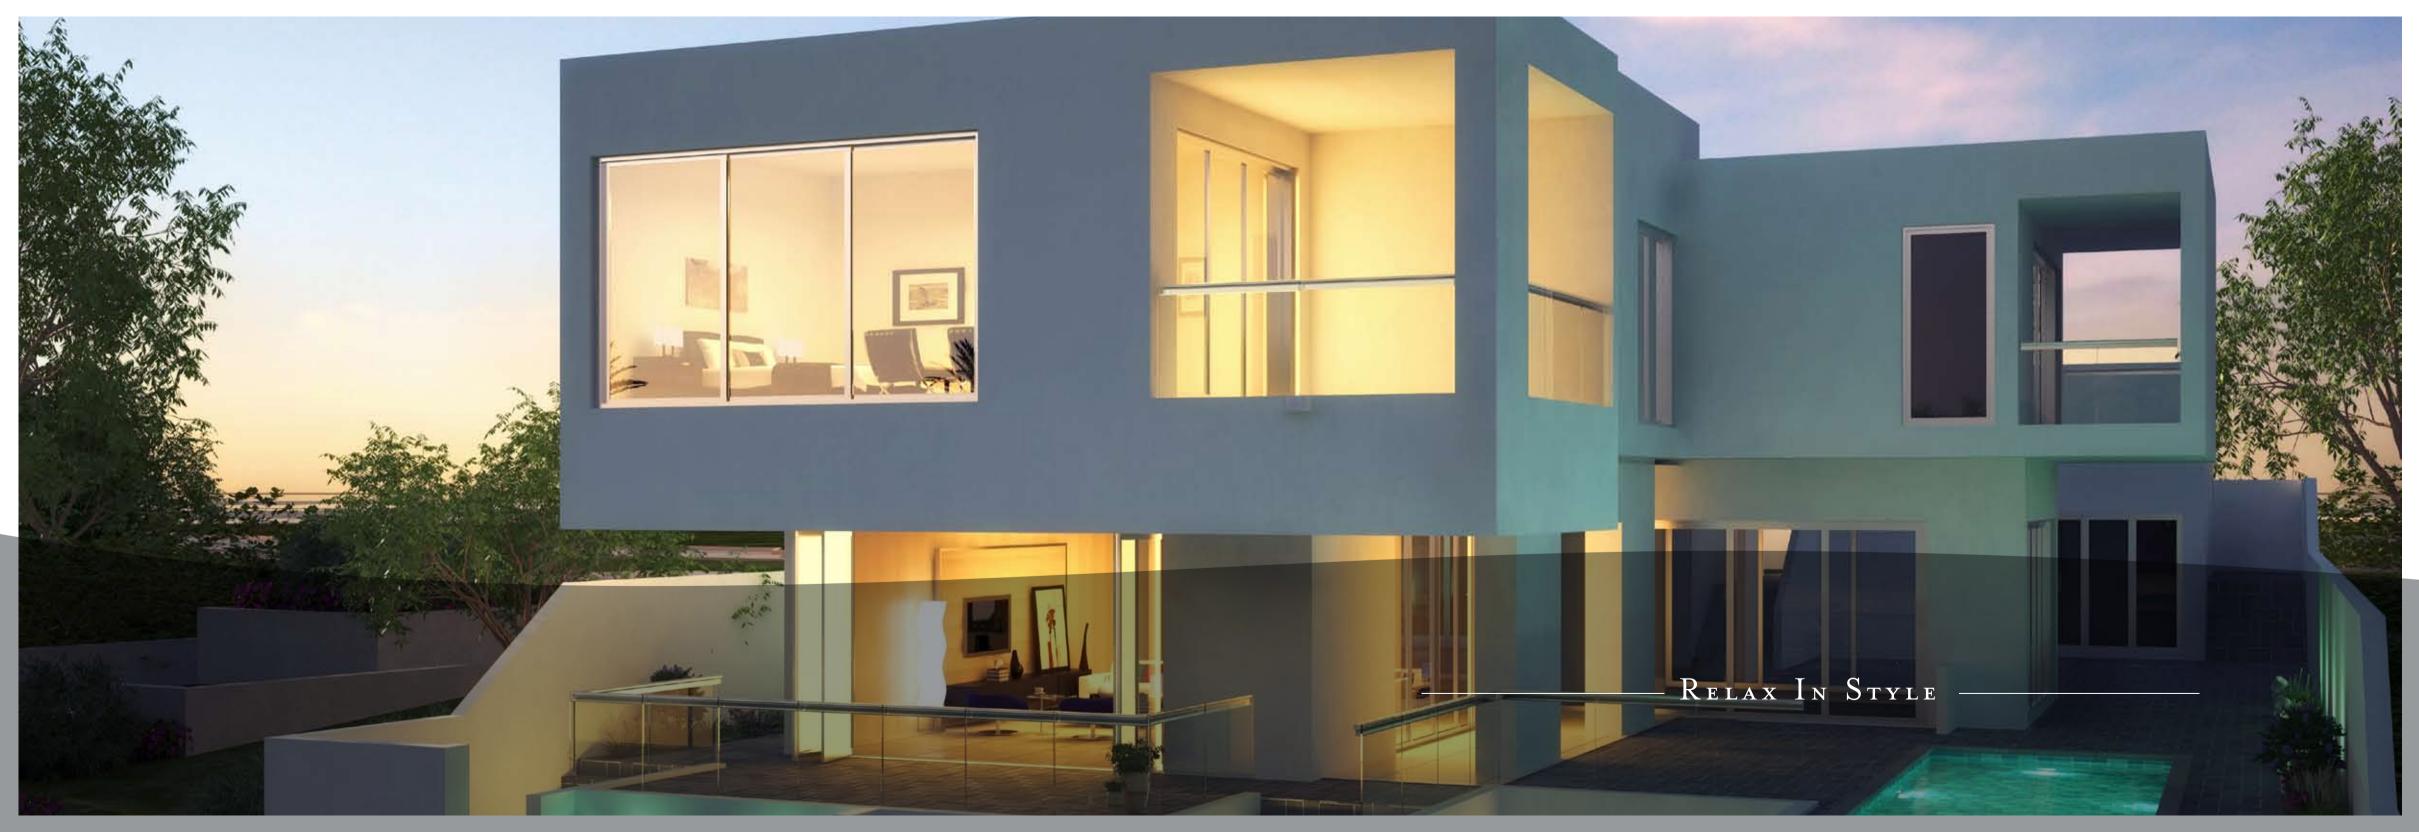

### An Opportunity to Own a Contemporary Classic

Veneto's stunning architecture has a look that is unavailable anywhere else in Dubai. Further, these beautiful, contemporary homes are focused on functionality, with large rooms and spacious living areas designed to create free-flowing and seamless indoor/outdoor space. The rooftop terraces are great places to relax, to entertain guests, or to simply enjoy community and waterfront views.

### STUNNING LIVING SPACES

The sleek, understated lines of Veneto's residences are feature materials and finishes that are clean-lined, open floor plans, create a sense of generous space. At the same time, bedrooms and other private areas lend an intimate and comforting feel. In keeping with the modern design of the architecture, the interiors

echoed in the modern elegance of their interiors. Great contemporary and completely sophisticated in style. rooms and entrance halls with high ceilings, along with Everything is of the finest quality, as befitting the status of this community.