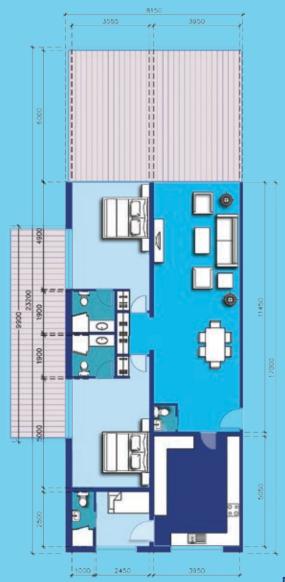

## 2-BEDROOM A

CORNER APARTMENT

| ĺ | ENTRANCE | LORRY | R. | RFCFPTI | ION |
|---|----------|-------|----|---------|-----|
| ı | ENTRANCE | LODDI | œ  | RECEPTI | ON  |

KITCHENETTE

BEDROOM & DRESSING

BATHROOM

| TERRACE 1          | 50.5 m <sup>2</sup> |
|--------------------|---------------------|
| TERRACE 2          | 26.5 m <sup>2</sup> |
| AREA               | 77 m²               |
| RECEPTION & DINING | 54.5 m <sup>2</sup> |
| BEDROOM 1          | 22 m²               |
| BEDROOM 2          | 22 m²               |
| BATHROOM 1         | 5 m <sup>2</sup>    |
| BATHROOM 2         | 5 m <sup>2</sup>    |
| MAID'S ROOM        | 8 m²                |
| MAID'S BATHROOM    | 4 m <sup>2</sup>    |
| KITCHEN            | 23 m <sup>2</sup>   |
| GUEST TOILET       | 1.5 m <sup>2</sup>  |
| AREA               | 145 m <sup>2</sup>  |
| AREA WITH TERRACE  | 222 m <sup>2</sup>  |
|                    |                     |