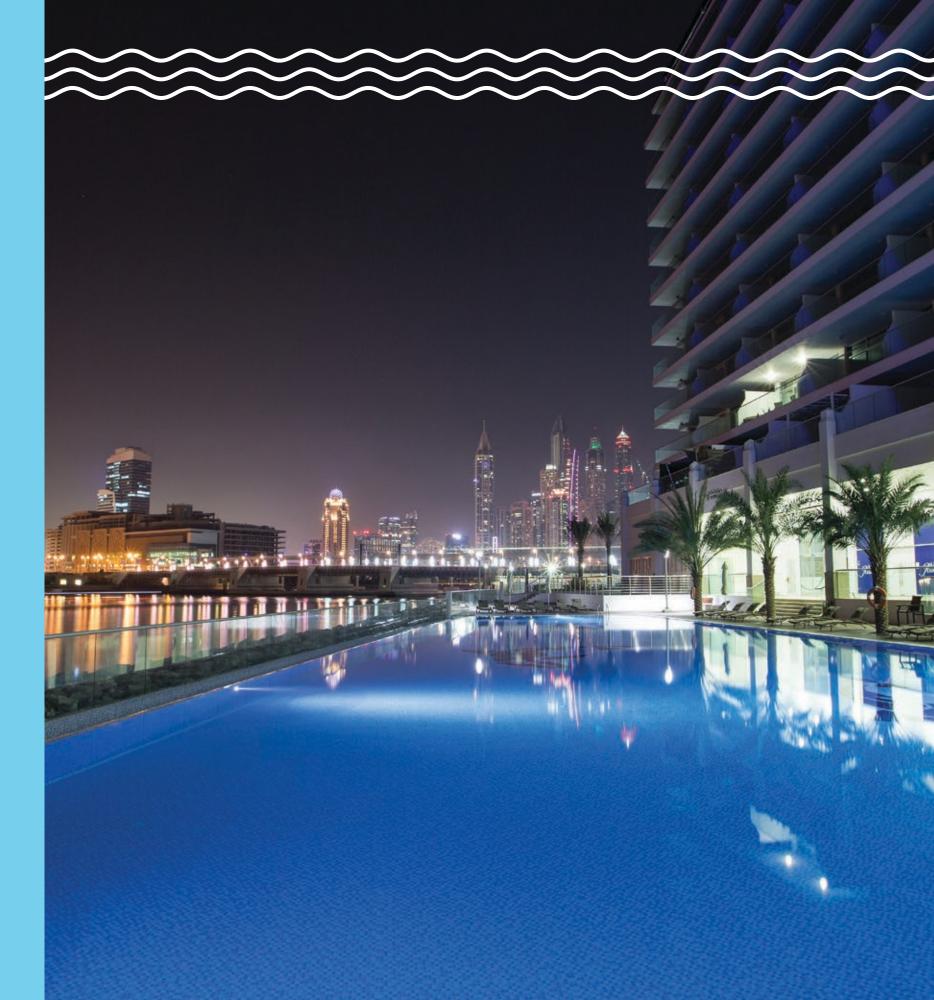

Azure Residences features a sea-facing infinity pool, a rooftop gym, beach access, ample car parking spaces a supermarket and a choice of dining options.

#### AZURE BEACH CLUB

Azure Beach Club features superb leisure facilities including a state-of-the-art rooftop gymnasium with modern fitness equipment and inspiring views as well as a sea-facing infinity pool at the water's edge, which offers residents a stunning setting to unwind, right by the sea.