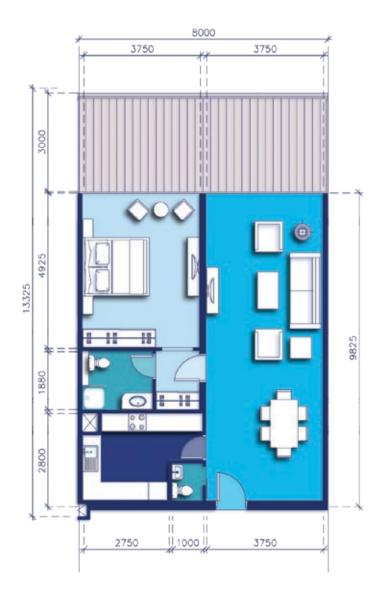

## 1-BEDROOM A

TYPICAL APARTMENT

ENTRANCE LOBBY & RECEPTION

KITCHENETTE

BEDROOM & DRESSING

BATHROOM

| TERRACE            | 50 m <sup>2</sup>  |
|--------------------|--------------------|
| RECEPTION & DINING | 42 m <sup>2</sup>  |
| BEDROOM            | 20 m <sup>2</sup>  |
| BATHROOM           | 5 m <sup>2</sup>   |
| KITCHEN            | 11 m <sup>2</sup>  |
| GUEST TOILET       | 2 m <sup>2</sup>   |
| AREA               | 80 m²              |
| AREA WITH TERRACE  | 130 m <sup>2</sup> |
|                    |                    |

#### 1-BEDROOM B

TYPICAL APARTMENT

ENTRANCE LOBBY & RECEPTION

KITCHENETTE

BEDROOM & DRESSING

BATHROOM

| TERRACE            | 50 m <sup>2</sup>  |
|--------------------|--------------------|
| RECEPTION & DINING | 42 m <sup>2</sup>  |
| BEDROOM            | 20 m <sup>2</sup>  |
| BATHROOM           | 5 m <sup>2</sup>   |
| KITCHEN            | 11 m <sup>2</sup>  |
| GUEST TOILET       | 2 m <sup>2</sup>   |
| AREA               | 80 m <sup>2</sup>  |
| AREA WITH TERRACE  | 130 m <sup>2</sup> |

## 1-BEDROOM C

TYPICAL APARTMENT

ENTRANCE LOBBY & RECEPTION

KITCHENETTE

BEDROOM & DRESSING

BATHROOM

| TERRACE            | 25.5 m <sup>2</sup> |
|--------------------|---------------------|
| RECEPTION & DINING | 42 m²               |
| BEDROOM            | 20 m²               |
| BATHROOM           | 5 m <sup>2</sup>    |
| KITCHEN            | 11 m <sup>2</sup>   |
| GUEST TOILET       | 2 m <sup>2</sup>    |
| AREA               | 80 m²               |
| AREA WITH TERRACE  | 105.5 m             |
|                    |                     |

## 1-BEDROOM D

TYPICAL APARTMENT

ENTRANCE LOBBY & RECEPTION

KITCHENETTE

BEDROOM & DRESSING

BATHROOM

| TERRACE            | 25.5 m <sup>2</sup>  |
|--------------------|----------------------|
| RECEPTION & DINING | 42 m²                |
| BEDROOM            | 20 m <sup>2</sup>    |
| BATHROOM           | 5 m <sup>2</sup>     |
| KITCHEN            | 11 m <sup>2</sup>    |
| GUEST TOILET       | 2 m <sup>2</sup>     |
| AREA               | 80 m²                |
| AREA WITH TERRACE  | 105.5 m <sup>2</sup> |

Numbers, square footage and floor plans are approximate. Final dimensions, square footage and floor plans may vary.