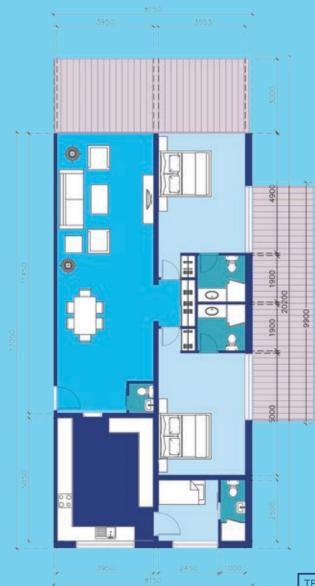

### 2-BEDROOM D

ORNER APARTMENT

ENTRANCE LOBBY & RECEPTION

KITCHENETTE

BEDROOM & DRESSING

BATHROOM

| TERRACE 1          | 25.5 m <sup>2</sup> |
|--------------------|---------------------|
| TERRACE 2          | 26.5 m <sup>2</sup> |
| AREA               | 52 m²               |
| RECEPTION & DINING | 54.5 m <sup>2</sup> |
| BEDROOM 1          | 22 m²               |
| BEDROOM 2          | 22 m²               |
| BATHROOM 1         | 5 m <sup>2</sup>    |
| BATHROOM 2         | 5 m <sup>2</sup>    |
| MAID'S ROOM        | 8 m²                |
| MAID'S BATHROOM    | 4 m²                |
| KITCHEN            | 23 m <sup>2</sup>   |
| GUEST TOILET       | 1.5 m <sup>2</sup>  |
| AREA               | 145 m²              |
| AREA WITH TERRACE  | 197 m <sup>2</sup>  |