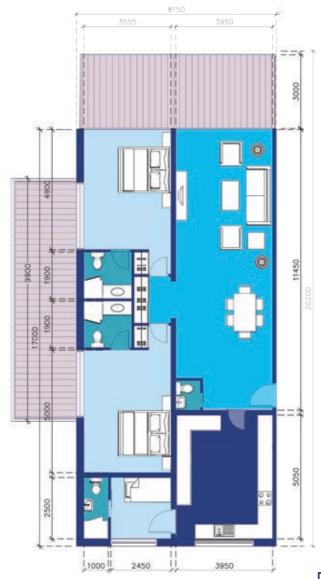

#### 2-BEDROOM C

CORNER APARTMENT

ENTRANCE LOBBY & RECEPTION

KITCHENETTE

BEDROOM & DRESSING

BATHROOM

| TERRACE 1          | 25.5 m <sup>2</sup> |
|--------------------|---------------------|
| TERRACE 2          | 26.5 m <sup>2</sup> |
| AREA               | 52 m <sup>2</sup>   |
| RECEPTION & DINING | 54.5 m <sup>2</sup> |
| BEDROOM 1          | 22 m²               |
| BEDROOM 2          | 22 m²               |
| BATHROOM 1         | 5 m <sup>2</sup>    |
| BATHROOM 2         | 5 m <sup>2</sup>    |
| MAID'S ROOM        | 8 m <sup>2</sup>    |
| MAID'S BATHROOM    | 4 m <sup>2</sup>    |
| KITCHEN            | 23 m <sup>2</sup>   |
| GUEST TOILET       | 1.5 m <sup>2</sup>  |
| AREA               | 145 m²              |
| AREA WITH TERRACE  | 197 m²              |