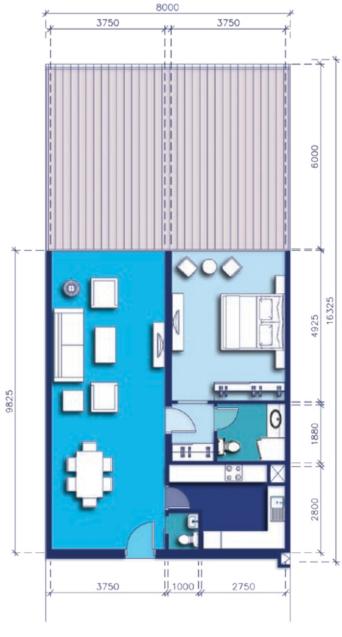

## 1-BEDROOM A

TYPICAL APARTMENT

ENTRANCE LOBBY & RECEPTION

KITCHENETTE

BEDROOM & DRESSING

BATHROOM

| TERRACE            | 50 m <sup>2</sup>  |
|--------------------|--------------------|
| RECEPTION & DINING | 42 m <sup>2</sup>  |
| BEDROOM            | 20 m <sup>2</sup>  |
| BATHROOM           | 5 m <sup>2</sup>   |
| KITCHEN            | 11 m <sup>2</sup>  |
| GUEST TOILET       | 2 m <sup>2</sup>   |
| AREA               | 80 m²              |
| AREA WITH TERRACE  | 130 m <sup>2</sup> |
|                    |                    |

#### 1-BEDROOM B

TYPICAL APARTMENT

ENTRANCE LOBBY & RECEPTION

KITCHENETTE

BEDROOM & DRESSING

BATHROOM

| TERRACE            | 50 m <sup>2</sup>  |
|--------------------|--------------------|
| RECEPTION & DINING | 42 m <sup>2</sup>  |
| BEDROOM            | 20 m <sup>2</sup>  |
| BATHROOM           | 5 m <sup>2</sup>   |
| KITCHEN            | 11 m <sup>2</sup>  |
| GUEST TOILET       | 2 m <sup>2</sup>   |
| AREA               | 80 m <sup>2</sup>  |
| AREA WITH TERRACE  | 130 m <sup>2</sup> |

## 1-BEDROOM C

TYPICAL APARTMENT

ENTRANCE LOBBY & RECEPTION

KITCHENETTE

BEDROOM & DRESSING

BATHROOM

| TERRACE            | 25.5 m <sup>2</sup> |
|--------------------|---------------------|
| RECEPTION & DINING | 42 m²               |
| BEDROOM            | 20 m²               |
| BATHROOM           | 5 m <sup>2</sup>    |
| KITCHEN            | 11 m <sup>2</sup>   |
| GUEST TOILET       | 2 m <sup>2</sup>    |
| AREA               | 80 m²               |
| AREA WITH TERRACE  | 105.5 m             |
|                    |                     |

## 1-BEDROOM D

TYPICAL APARTMENT

ENTRANCE LOBBY & RECEPTION

KITCHENETTE

BEDROOM & DRESSING

BATHROOM

| TERRACE            | 25.5 m <sup>2</sup>  |
|--------------------|----------------------|
| RECEPTION & DINING | 42 m²                |
| BEDROOM            | 20 m <sup>2</sup>    |
| BATHROOM           | 5 m <sup>2</sup>     |
| KITCHEN            | 11 m <sup>2</sup>    |
| GUEST TOILET       | 2 m <sup>2</sup>     |
| AREA               | 80 m²                |
| AREA WITH TERRACE  | 105.5 m <sup>2</sup> |

Numbers, square footage and floor plans are approximate. Final dimensions, square footage and floor plans may vary.