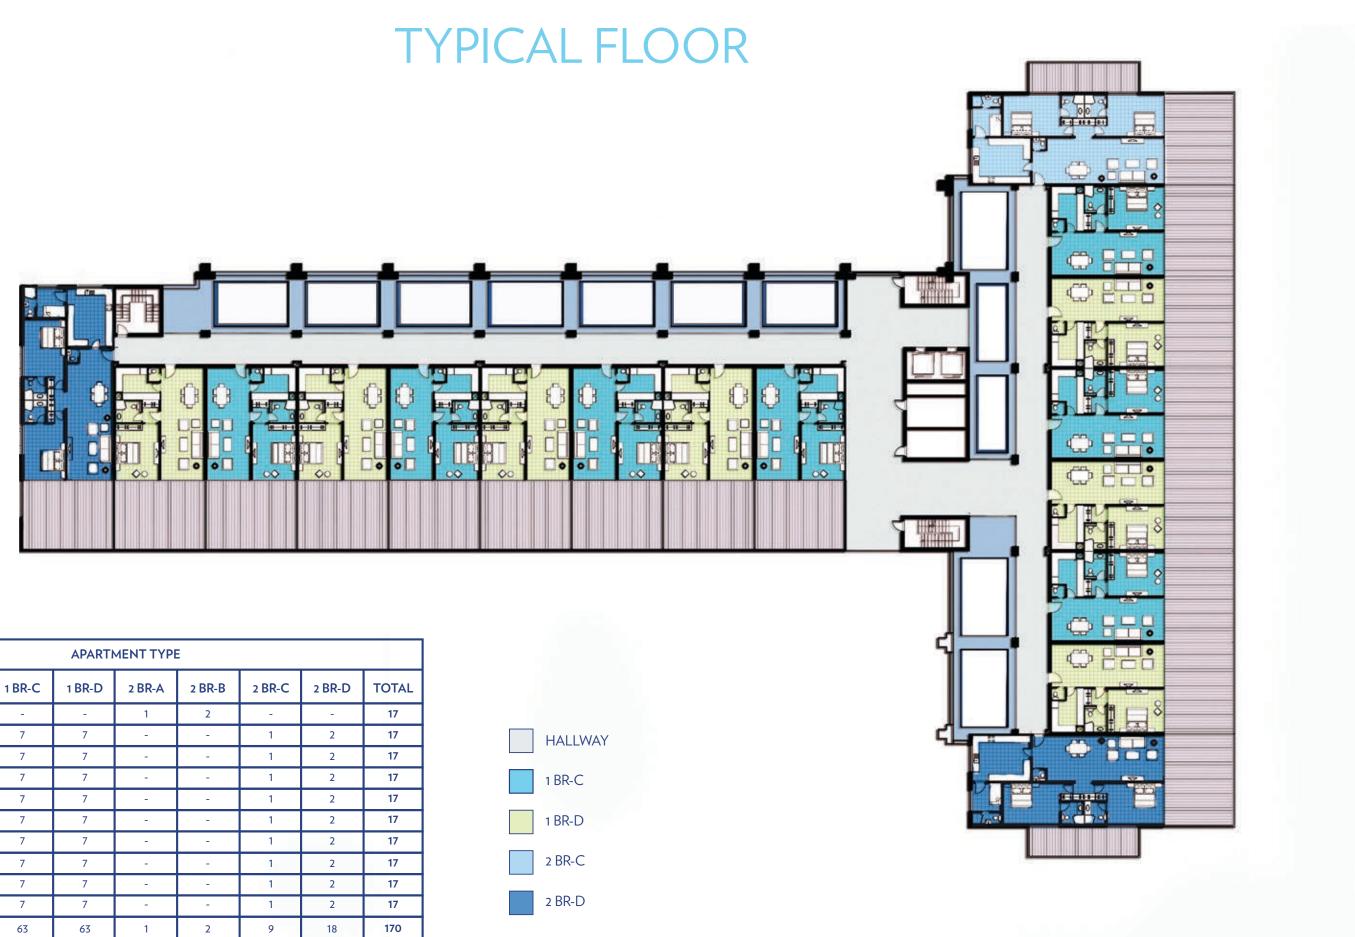

# URBAN AMENITIES AT YOUR DOORSTEP

Combining the simple elements of great living and superb attention to detail, the ten-storey complex features 170 one and two bedroom modern apartments, with expansive private terraces offering panoramic views of the water and Dubai skyline.

**FLOOR** 

2<sup>nd</sup>

3<sup>rd</sup>

4<sup>th</sup>

5<sup>th</sup>

6<sup>th</sup>

7<sup>th</sup>

8<sup>th</sup>

9<sup>th</sup>

10<sup>th</sup>

1 BR-A

1 BR-B