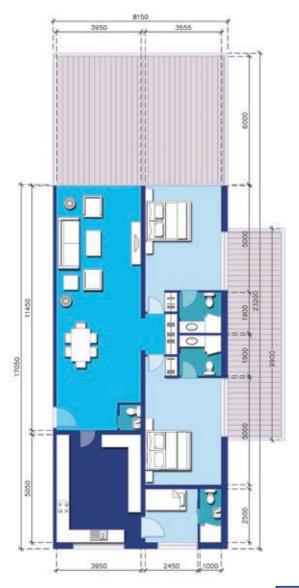

#### 2-BEDROOM B

CORNER APARTMENT

| 1                          |
|----------------------------|
| ENTRANCE LOBBY & RECEPTION |

|  | BATHROOM |
|--|----------|
|--|----------|

| TERRACE 1          | 50.5 m <sup>2</sup> |
|--------------------|---------------------|
| TERRACE 2          | 26.5 m <sup>2</sup> |
| AREA               | 77 m²               |
| RECEPTION & DINING | 54.5 m <sup>2</sup> |
| BEDROOM 1          | 22 m²               |
| BEDROOM 2          | 22 m²               |
| BATHROOM 1         | 5 m <sup>2</sup>    |
| BATHROOM 2         | 5 m²                |
| MAID'S ROOM        | 8 m²                |
| MAID'S BATHROOM    | 4 m <sup>2</sup>    |
| KITCHEN            | 23 m <sup>2</sup>   |
| GUEST TOILET       | 1.5 m <sup>2</sup>  |
| AREA               | 145 m²              |
| AREA WITH TERRACE  | 222 m²              |