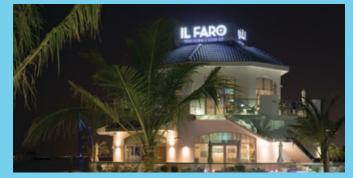

#### **RESTAURANTS**

Il Faro Trattoria and Lounge at the jetty offers authentic Italia cuisine in a stunning seafront setting with 360-degree views.

Asian Kitchen serves asian fusion cuisine in a casual dining atmosphere with indoor and outdoor seating.