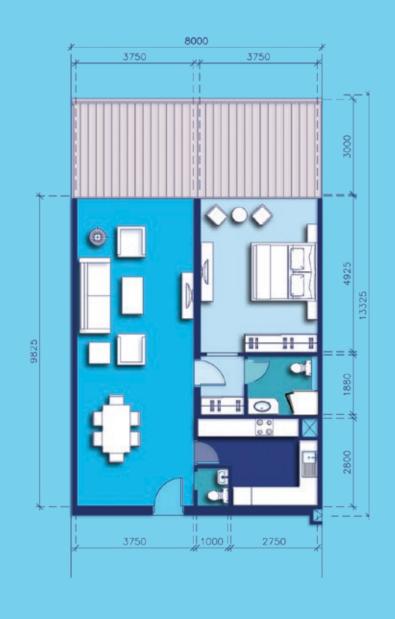

## 1-BEDROOM A

TYPICAL APARTMENT

ENTRANCE LOBBY & RECEPTION

KITCHENETTE

BEDROOM & DRESSING

BATHROOM

| TERRACE            | 50 m <sup>2</sup>  |
|--------------------|--------------------|
| RECEPTION & DINING | 42 m <sup>2</sup>  |
| BEDROOM            | 20 m <sup>2</sup>  |
| BATHROOM           | 5 m <sup>2</sup>   |
| KITCHEN            | 11 m <sup>2</sup>  |
| GUEST TOILET       | 2 m <sup>2</sup>   |
| AREA               | 80 m²              |
| AREA WITH TERRACE  | 130 m <sup>2</sup> |
|                    |                    |

#### 1-BEDROOM B

TYPICAL APARTMENT

ENTRANCE LOBBY & RECEPTION

KITCHENETTE

BEDROOM & DRESSING

BATHROOM

| TERRACE            | 50 m <sup>2</sup>  |
|--------------------|--------------------|
| RECEPTION & DINING | 42 m <sup>2</sup>  |
| BEDROOM            | 20 m <sup>2</sup>  |
| BATHROOM           | 5 m <sup>2</sup>   |
| KITCHEN            | 11 m <sup>2</sup>  |
| GUEST TOILET       | 2 m <sup>2</sup>   |
| AREA               | 80 m <sup>2</sup>  |
| AREA WITH TERRACE  | 130 m <sup>2</sup> |

## 1-BEDROOM C

TYPICAL APARTMENT

ENTRANCE LOBBY & RECEPTION

KITCHENETTE

BEDROOM & DRESSING

BATHROOM

| TERRACE            | 25.5 m <sup>2</sup> |
|--------------------|---------------------|
| RECEPTION & DINING | 42 m²               |
| BEDROOM            | 20 m²               |
| BATHROOM           | 5 m <sup>2</sup>    |
| KITCHEN            | 11 m <sup>2</sup>   |
| GUEST TOILET       | 2 m <sup>2</sup>    |
| AREA               | 80 m²               |
| AREA WITH TERRACE  | 105.5 m             |
|                    |                     |

## 1-BEDROOM D

TYPICAL APARTMENT

ENTRANCE LOBBY & RECEPTION

KITCHENETTE

BEDROOM & DRESSING

BATHROOM

| TERRACE            | 25.5 m <sup>2</sup>  |
|--------------------|----------------------|
| RECEPTION & DINING | 42 m²                |
| BEDROOM            | 20 m <sup>2</sup>    |
| BATHROOM           | 5 m <sup>2</sup>     |
| KITCHEN            | 11 m <sup>2</sup>    |
| GUEST TOILET       | 2 m <sup>2</sup>     |
| AREA               | 80 m²                |
| AREA WITH TERRACE  | 105.5 m <sup>2</sup> |

Numbers, square footage and floor plans are approximate. Final dimensions, square footage and floor plans may vary.