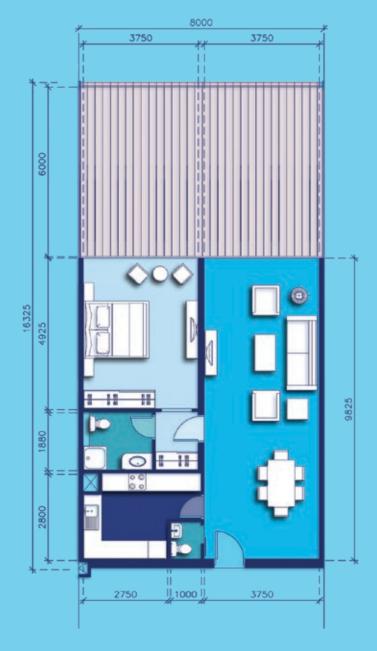

## 1-BEDROOM A

TYPICAL APARTMENT

ENTRANCE LOBBY & RECEPTION

KITCHENETTE

BEDROOM & DRESSING

BATHROOM

| TERRACE            | 50 m <sup>2</sup>  |
|--------------------|--------------------|
| RECEPTION & DINING | 42 m <sup>2</sup>  |
| BEDROOM            | 20 m <sup>2</sup>  |
| BATHROOM           | 5 m <sup>2</sup>   |
| KITCHEN            | 11 m <sup>2</sup>  |
| GUEST TOILET       | 2 m <sup>2</sup>   |
| AREA               | 80 m²              |
| AREA WITH TERRACE  | 130 m <sup>2</sup> |
|                    |                    |

#### 1-BEDROOM B

TYPICAL APARTMENT

ENTRANCE LOBBY & RECEPTION

KITCHENETTE

BEDROOM & DRESSING

BATHROOM

| TERRACE            | 50 m <sup>2</sup>  |
|--------------------|--------------------|
| RECEPTION & DINING | 42 m <sup>2</sup>  |
| BEDROOM            | 20 m <sup>2</sup>  |
| BATHROOM           | 5 m <sup>2</sup>   |
| KITCHEN            | 11 m <sup>2</sup>  |
| GUEST TOILET       | 2 m <sup>2</sup>   |
| AREA               | 80 m <sup>2</sup>  |
| AREA WITH TERRACE  | 130 m <sup>2</sup> |

## 1-BEDROOM C

TYPICAL APARTMENT

ENTRANCE LOBBY & RECEPTION

KITCHENETTE

BEDROOM & DRESSING

BATHROOM

| TERRACE            | 25.5 m <sup>2</sup> |
|--------------------|---------------------|
| RECEPTION & DINING | 42 m²               |
| BEDROOM            | 20 m²               |
| BATHROOM           | 5 m <sup>2</sup>    |
| KITCHEN            | 11 m <sup>2</sup>   |
| GUEST TOILET       | 2 m <sup>2</sup>    |
| AREA               | 80 m²               |
| AREA WITH TERRACE  | 105.5 m             |
|                    |                     |

## 1-BEDROOM D

TYPICAL APARTMENT

ENTRANCE LOBBY & RECEPTION

KITCHENETTE

BEDROOM & DRESSING

BATHROOM

| TERRACE            | 25.5 m <sup>2</sup>  |
|--------------------|----------------------|
| RECEPTION & DINING | 42 m²                |
| BEDROOM            | 20 m <sup>2</sup>    |
| BATHROOM           | 5 m <sup>2</sup>     |
| KITCHEN            | 11 m <sup>2</sup>    |
| GUEST TOILET       | 2 m <sup>2</sup>     |
| AREA               | 80 m²                |
| AREA WITH TERRACE  | 105.5 m <sup>2</sup> |

Numbers, square footage and floor plans are approximate. Final dimensions, square footage and floor plans may vary.